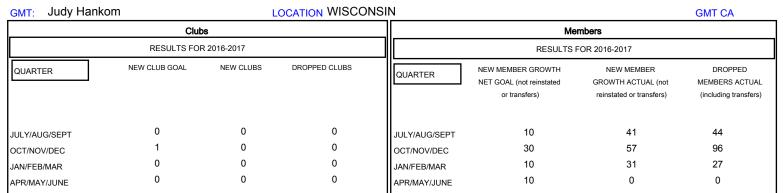

## District 27 D1

Results as of: 3/31/2017

| DROPPED CLUBS: 0  DROPPED MEMBERS |          | 38 CLUBS OF 58 ADDED 1 OR MORE NEW MEMBERS | GENDER DISTRIBU<br>MALE<br>FEMALE | <u>JTION</u><br>1,689 (74.87%)<br>567 (25.13%) |     |
|-----------------------------------|----------|--------------------------------------------|-----------------------------------|------------------------------------------------|-----|
| DECEASED                          | 12       | CLICK HERE FOR CUMULATIVE  MEMBERSHIP DATA | TOTAL FAMILY UNIT MEMBERS         |                                                | 457 |
| CLUB CANCELLED OTHER              | 0<br>155 |                                            | FAMILY MEMBERS PAYING HALF DUES   |                                                | 234 |
| TOTAL                             | 167      |                                            | 5626                              |                                                |     |