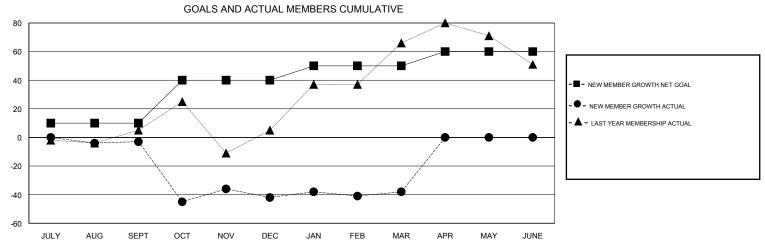

## District 27 D1

Results as of: 3/31/2017

| DROPPED CLUBS: 0  DROPPED MEMBERS |          | 38 CLUBS OF 58 ADDED 1 OR MORE NEW MEMBERS | GENDER DISTRIBU<br>MALE<br>FEMALE | <u>JTION</u><br>1,689 (74.87%)<br>567 (25.13%) |     |
|-----------------------------------|----------|--------------------------------------------|-----------------------------------|------------------------------------------------|-----|
| DECEASED                          | 12       | CLICK HERE FOR CUMULATIVE  MEMBERSHIP DATA | TOTAL FAMILY UNIT MEMBERS         |                                                | 457 |
| CLUB CANCELLED OTHER              | 0<br>155 |                                            | FAMILY MEMBERS PAYING HALF DUES   |                                                | 234 |
| TOTAL                             | 167      |                                            | 5626                              |                                                |     |